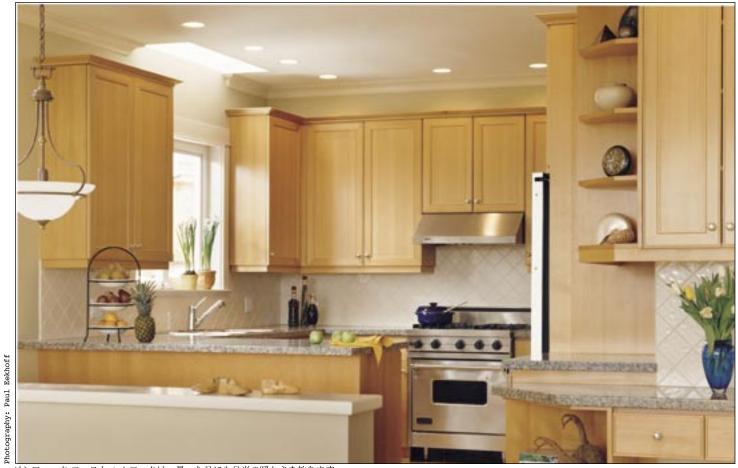

# コースト ヘムロック

パシフィック コースト ヘムロックは、曇った日にも日光の暖かさを放ちます。

ヘムロックはどんなテーマのデザインにも効果的です。

パシフィックコーストへムロックの優雅で滑らかな表面は、常に最高の雰囲気を作 り出します。感触はソフトながら、他の木材では凹んでしまうような強い衝撃にも絶 える強靭性を備えており、洗練された建具やキャビネットには打ってつけです。

木目が細かくてスムースな木材の中でも、パシフィック コースト ヘムロックほど、 着色、半透明、または透明な仕上げ剤が容易に馴染む素材はまれです。全体の視覚的 調和のために、新しいキャビネットを既存の木製建具に合わせる必要がある改装や改築 時に、手軽に幅広い種類のペイントやステインを使用できます。