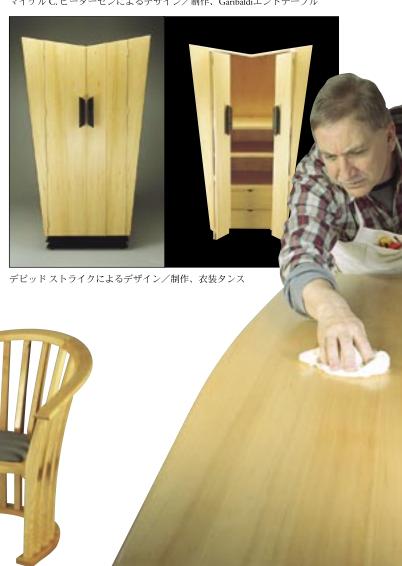

以下の写真にあるパシフィック コースト ヘムロックの家具は、有名な Kootenay School of the Artsで学ぶデザイナーの作品です。

マイケル C. ピーターセンによるデザイン/制作、Garibaldiエンドテーブル

デビッド ストライク作、アトリウム チェア

硬く、まっすぐな木目でヤニがなく、テキスチャーも均一なパシフィックコーストへムロックは、鋸でもクリーンに切ることができ、均一にかんなをかけることができます。その結果、上質ですべすべの、光を反射するような滑らかな仕上がりになるのです。また、機械加工および手作業のいずれでも、直線、直角、微妙な曲線にも形を変えられ、細かく締まった木目により、難なく直径の小さい釘やピンを使うことができ