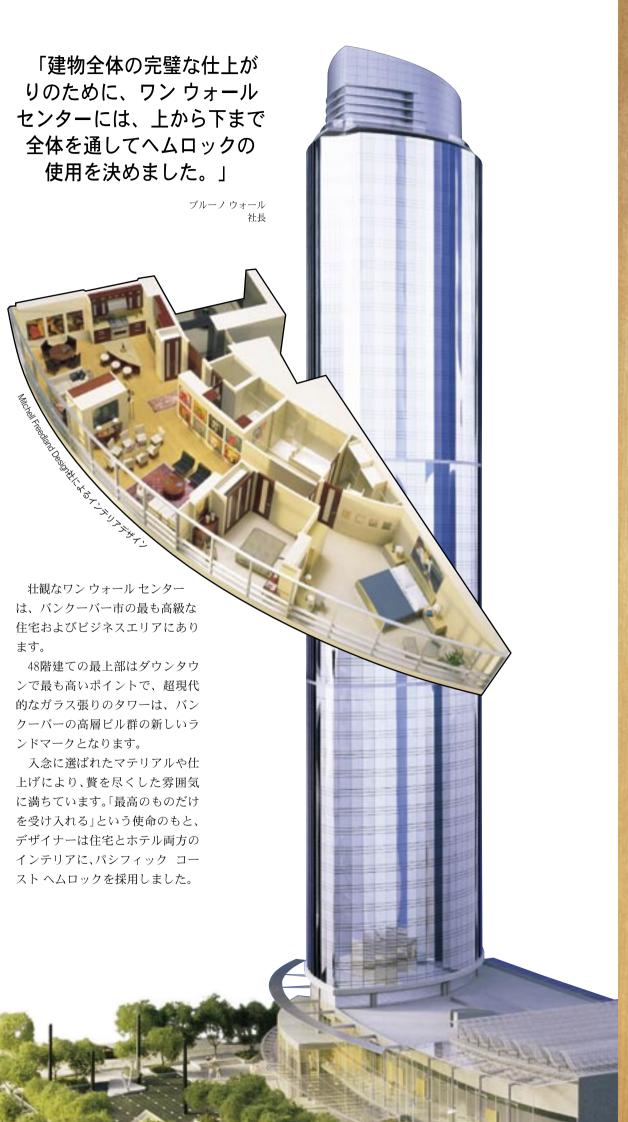

#### ヘムロック

ホテルなどでは、パシフィック コースト ヘムロックの自然な暖かさが、贅沢でほっとする雰囲気の中で旅人の疲れを癒します。

大きなホテルやオフィスまたは公共のビルなど、大規模プロジェクトを手がける建築家やデザイナーは、建築の細部の装飾から家具に至るまで、インテリア全体の色調および視覚的アイデンティティを自信をもって統一できます。

また、防火加工もしやすいため、安全面においても、建築家や デザイナーの信頼を集めています。