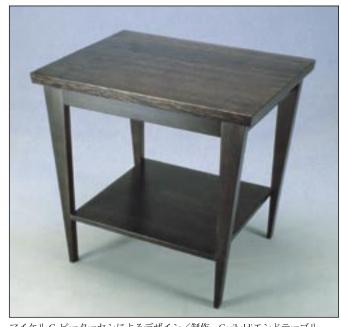

以下の写真にあるパシフィック コースト ヘムロックの家具は、有名な Kootenay School of the Artsで学ぶデザイナーの作品です。

マイケル C. ピーターセンによるデザイン/制作、Garibaldiエンドテーブル

デビッド ストライク作、アトリウム チェア

硬く、まっすぐな木目でヤニがなく、テキスチャーも均一なパシフィックコーストへムロックは、鋸でもクリーンに切ることができ、均一にかんなをかけることができます。その結果、上質ですべすべの、光を反射するような滑らかな仕上がりになるのです。また、機械加工および手作業のいずれでも、直線、直角、微妙な曲線にも形を変えられ、細かく締まった木目により、難なく直径の小さい釘やピンを使うことができ