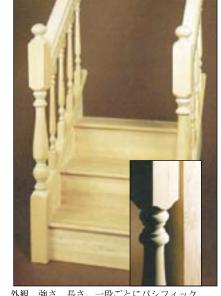

上から下まで、パシフィック

コースト ヘムロックを階段に使用するのも賢い 選択です。職人が喜ぶ木目の細かさは、機械に

よって完全に滑らかな表面に仕上がります。色にもむらがないた め、手摺、手摺子、親柱、踏板など、階段のすべての部分がマッ チします。

パシフィック コースト ヘムロックはまた、大変 長い板に加工できるた め、16フィートの手摺に まで使用可能です。この ように長く節のない板 は、他の種類の木材では 殆ど例がありません。

外観、強さ、長さ。一段ごとにパシフィック コーストヘムロックの良さを実感できます。

「その強さと安定性から、当社の窓枠には パシフィック コースト ヘムロック

のみを使用しています。」

アル デューク(Willmar Windows 社ジェネラル セールス マネージャー)