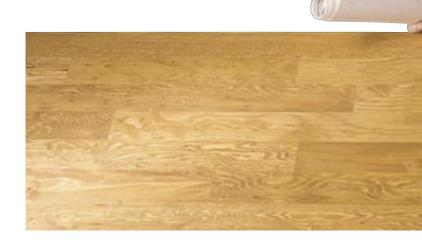

へムロックほど長い板を 作れる木材は他にありませ ん。床材として使用される 他の多くの木材は、最長で も6フィート前後ですが、 パシフィック コースト ヘムロックの場合は、20フィートのものでも容易に入手可能です。このように長い床板は、広い、オープンなレイアウトの部屋に使用されると特に印象的です。

長さだけでなく、幅も自慢です。木製の床専門業者によっては、幅8インチの板も取り扱っています。このサイズは他の床用のムク材では例がありません。パシフィックコーストへムロックによって、床のデザインの選択肢が広がりました。木目の種類は、直線から不規則な板目まで様々です。また、3-3/4インチと5インチのものを交互に使うことによって、手作りの感じを増すことも可能です。ヘムロックはとても用途の広い素材です。