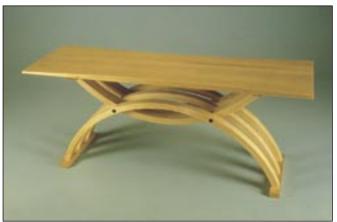

#### 呼び起こす ヘムロック

マーク ハマー作、Giacomoベンチ

デビッドストライク作、Garibaldi サイドテーブル&ヘッドボード

家具やインテリアデザインの傾向が明るい色になってきたこ とで、自然の薄茶色を持つ木目の細かい木材、パシフィック コーストへムロックにスポットライトが当てられました。

今や、世界中の家具に用いられているパシフィック コース トヘムロックの国際的な評価は高まるばかりです。というの も、より多くのデザイナーが、頑丈さを犠牲にせずに、美しい 作品を制作できる、ヘムロックの優れた特徴を認識してきてい るからです。

パシフィック コースト ヘムロックは伝統的なスタイルで も、デザイナーやメーカーの斬新な冒険にも、機能性 をいかんなく発揮します。この木目の密な滑らか な木材を使って、椅子、テーブル、机、キャビネ ット、食器棚等を作ると、みな独特の雰囲気を醸 しだすのです。

ヘムロックの色および木目の均一性は信頼性が高 く、生産ラインのすべての家具、またはインテリア の外観を統一したいデザイナーや生産者からは、特 に重宝がられています。木目の模様や色、テキスチ ャーを極端に変えることなく、マッチするすべての家 具を視覚的に均一に仕上げることが可能なのです。