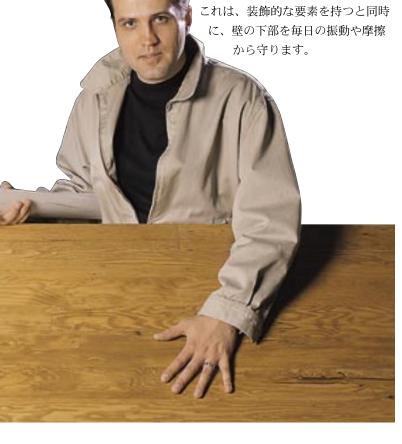

> 常に往来の激しい場所に使われても大 丈夫です。特に便利で好まれるのは、 ヘムロックの羽目板です。 これは、装飾的な要素を持つと同時 に、壁の下部を毎日の振動や摩擦 から守ります。

壁に最適なヘムロック

使用される場所を問わず、 パシフィック コースト へ ムロックは防火処理剤との 相性も良いため、厳格な安 全基準に対応できます。

天井 このレセプションエリアの 天井でもパシフィック コースト ヘムロックの 高品質を証明 軽量で木目の 細かいパシフ ィック コース トヘムロックは、大袈裟な装飾を することなく、従来の天井に自然 の木の感触を添えます。自然な薄茶色 の風合いは、淡い光と美しくマッチします。 床と同様、ヘムロックの節目のない長い 板を天井に使用すると、室内が広く奥行が 増して見えるため、建築家やデザイナーにも 好まれています。