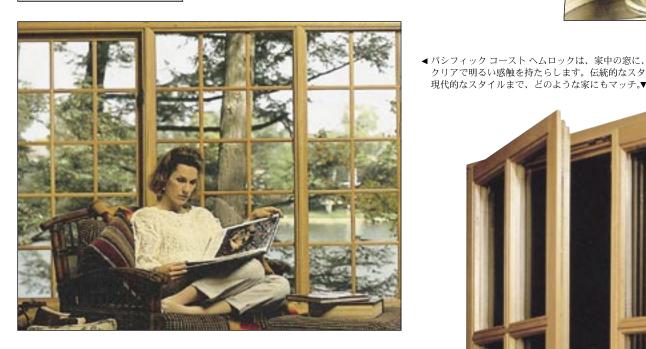

#### ヘムロック

窓はその家の建築的特徴を定める鍵になりますから、窓枠の 素材をよく考慮する必要があります。もちろん、パシフィッ ク コースト ヘムロックなら間違いありません。ヘムロックの 強さと外観は、長期に渡ってその美しさを保ちます。

用途が広く実用的で、パシフィック コースト ヘムロックはどのような 形や大きさの窓にもカスタムメイドが可能です。木目が細かいため、 ステインやペイントが非常に塗りやすいこともうれしい特徴です。さら に、固定しやすく棚板としても優れています。パシフィック コースト へ ムロックはまた、防水加工をしやすい性質も備えています。

自然の木材をお選びになる場合、パシフィック コースト ヘムロックを 使えば、窓の可能性が大きく広がります。加工しやすい素材であるため、

> 建築スタイルを問わずどんなデザインでもお任せください。 様々な仕上げ剤との相性も良いため、窓の加工をインテリア と調和する場合にも大変便利です。美しい外観と高い性能で 認められたパシフィック コースト ヘムロックは、自然の断

熱材でもあり、屋外の天気が猛暑であっても厳 寒であっても、室内を快適に保ちます。