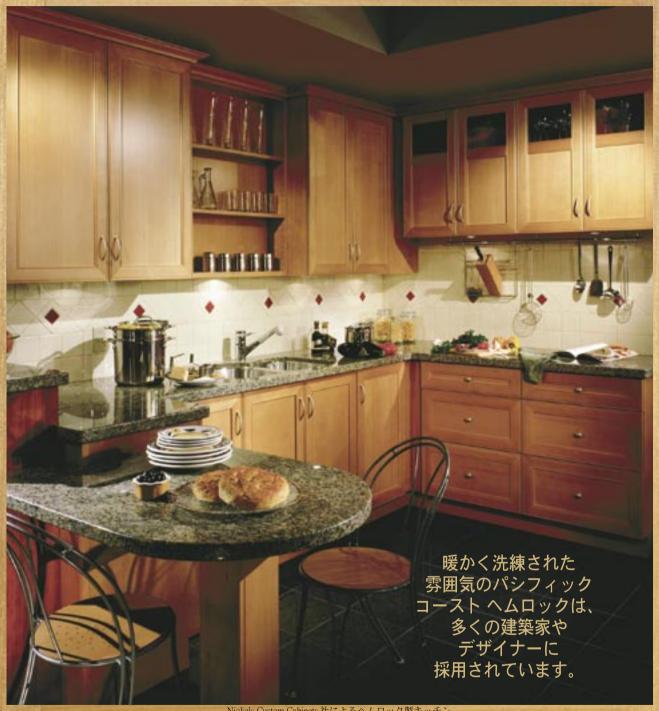

# パシフィックコースト ヘムロック

Nickels Custom Cabinets 社によるヘムロック製キッチン

# コースト ヘムロック

パシフィック コースト ヘムロックは、曇った日にも日光の暖かさを放ちます。

ヘムロックはどんなテーマのデザインにも効果的です。

パシフィックコーストへムロックの優雅で滑らかな表面は、常に最高の雰囲気を作 り出します。感触はソフトながら、他の木材では凹んでしまうような強い衝撃にも絶 える強靭性を備えており、洗練された建具やキャビネットには打ってつけです。

木目が細かくてスムースな木材の中でも、パシフィック コースト ヘムロックほど、 着色、半透明、または透明な仕上げ剤が容易に馴染む素材はまれです。全体の視覚的 調和のために、新しいキャビネットを既存の木製建具に合わせる必要がある改装や改築 時に、手軽に幅広い種類のペイントやステインを使用できます。