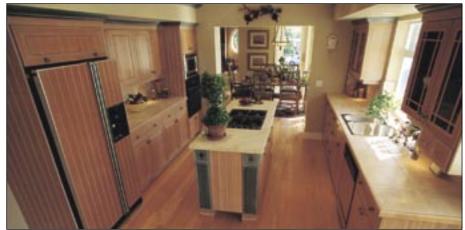

# コースト ヘムロック

パシフィック コースト ヘムロックは、曇った日にも日光の暖かさを放ちます。

ヘムロックはどんなテーマのデザインにも効果的です。

パシフィックコーストへムロックの優雅で滑らかな表面は、常に最高の雰囲気を作 り出します。感触はソフトながら、他の木材では凹んでしまうような強い衝撃にも絶 える強靭性を備えており、洗練された建具やキャビネットには打ってつけです。

木目が細かくてスムースな木材の中でも、パシフィック コースト ヘムロックほど、 着色、半透明、または透明な仕上げ剤が容易に馴染む素材はまれです。全体の視覚的 調和のために、新しいキャビネットを既存の木製建具に合わせる必要がある改装や改築 時に、手軽に幅広い種類のペイントやステインを使用できます。