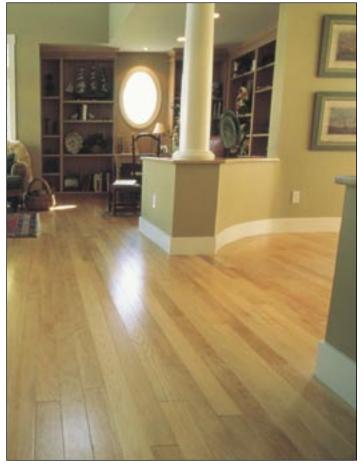

#### コースト

幅の広い板は素朴な雰囲気を出します。

パシフィック コースト ヘムロック の床なら間違いなしです。見かけか

ヘムロックの床

らは想像できな いクオリティ。 感触や品質から

床一面の暖かさを提供するだけでなく、「素材に組み込まれた弾力性は、最も往来の激しい場所に使用されても大丈夫です」。 さらに、パシフィックコーストへムロックは、年を経るに連れて硬度が増し、表面は一層強靭で傷がつきにくくなります。

へムロックほど長い板を 作れる木材は他にありませ ん。床材として使用される 他の多くの木材は、最長で も6フィート前後ですが、 パシフィック コースト ヘムロックの場合は、20フィートのものでも容易に入手可能です。このように長い床板は、広い、オープンなレイアウトの部屋に使用されると特に印象的です。

長さだけでなく、幅も自慢です。木製の床専門業者によっては、幅8インチの板も取り扱っています。このサイズは他の床用のムク材では例がありません。パシフィックコーストへムロックによって、床のデザインの選択肢が広がりました。木目の種類は、直線から不規則な板目まで様々です。また、3-3/4インチと5インチのものを交互に使うことによって、手作りの感じを増すことも可能です。ヘムロックはとても用途の広い素材です。