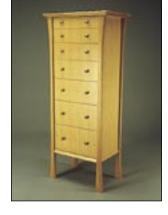

以下の写真にあるパシフィック コースト ヘムロックの家具は、有名な Kootenay School of the Artsで学ぶデザイナーの作品です。

マイケル C. ピーターセンによるデザイン/制作、Garibaldiエンドテーブル

デビッド ストライク作、アトリウム チェア

硬く、まっすぐな木目でヤニがなく、テキスチャーも均一なパシフィックコーストへムロックは、鋸でもクリーンに切ることができ、均一にかんなをかけることができます。その結果、上質ですべすべの、光を反射するような滑らかな仕上がりになるのです。また、機械加工および手作業のいずれでも、直線、直角、微妙な曲線にも形を変えられ、細かく締まった木目により、難なく直径の小さい釘やピンを使うことができ

の小さい釘やピンを使うことができます。

パシフィック コースト ヘムロックの細かい木目が持つ、接着剤との

デビッドストライク作、ダイニング テーブルと7段引出しチェスト

相性の良さも、フィンガージョイントやエッジグルーで組み立て る家具のコンポーネントには最適です。

ヘムロックは、ペイントやステインを塗っても美しく仕上がります。さまざまな仕上げ剤との相性の良さもさることながら、パシフィック コースト ヘムロックは、木そのものが非常に魅力的なため、本来のクリーミーな表面に透明の二スを塗って、その自然な外観を保つデザイナーや消費者も多くいます。