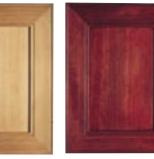

# パシフィックコースト ヘムロック

Nickels Custom Cabinets 社によるヘムロック製キッチン

# コースト ヘムロック

パシフィック コースト ヘムロックは、曇った日にも日光の暖かさを放ちます。

ヘムロックはどんなテーマのデザインにも効果的です。

パシフィックコーストへムロックの優雅で滑らかな表面は、常に最高の雰囲気を作 り出します。感触はソフトながら、他の木材では凹んでしまうような強い衝撃にも絶 える強靭性を備えており、洗練された建具やキャビネットには打ってつけです。

木目が細かくてスムースな木材の中でも、パシフィック コースト ヘムロックほど、 着色、半透明、または透明な仕上げ剤が容易に馴染む素材はまれです。全体の視覚的 調和のために、新しいキャビネットを既存の木製建具に合わせる必要がある改装や改築 時に、手軽に幅広い種類のペイントやステインを使用できます。