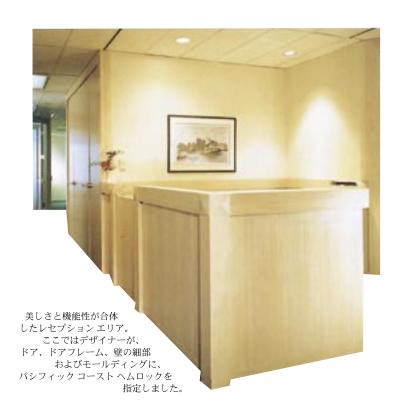

「ヘムロックはとても用途が広く、 ほっとするようなカントリー風にも、洗練 された都会風の建築にも、両方に使えます。」

デーブ サンドーバー (Metropolitan Hardwood Floors 社ジェネラル マネージャー)

家中の床を美しく演出

長さが自慢のヘムロックの床板

全面に使用しても、アクセントに使用しても、パシフィック コースト ヘムロックは無地のドライウォールやコンクリートの壁 に、美しさと優雅さを添えます。デザイナーは、ヘムロック特有 の暖かい金色を残すこともできますし、不透明ペイントやその他 の仕上げ材とも相性のよいパシフィック コースト ヘムロックの特 性を十分に生かして、大胆なデザインを取り入れることも可能で す。パシフィック コースト ヘムロックの品質は、表面的なものに とどまりません。ヘムロック本来の頑丈で傷がつきにくい性質、そ してメンテナンスのし易さは、住宅、オフィス、公共のビルの非

> 常に往来の激しい場所に使われても大 丈夫です。特に便利で好まれるのは、 ヘムロックの羽目板です。 これは、装飾的な要素を持つと同時 に、壁の下部を毎日の振動や摩擦 から守ります。

壁に最適なヘムロック

使用される場所を問わず、 パシフィック コースト へ ムロックは防火処理剤との 相性も良いため、厳格な安 全基準に対応できます。

天井 このレセプションエリアの 天井でもパシフィック コースト ヘムロックの 高品質を証明 軽量で木目の 細かいパシフ ィック コース トヘムロックは、大袈裟な装飾を することなく、従来の天井に自然 の木の感触を添えます。自然な薄茶色 の風合いは、淡い光と美しくマッチします。 床と同様、ヘムロックの節目のない長い 板を天井に使用すると、室内が広く奥行が 増して見えるため、建築家やデザイナーにも 好まれています。