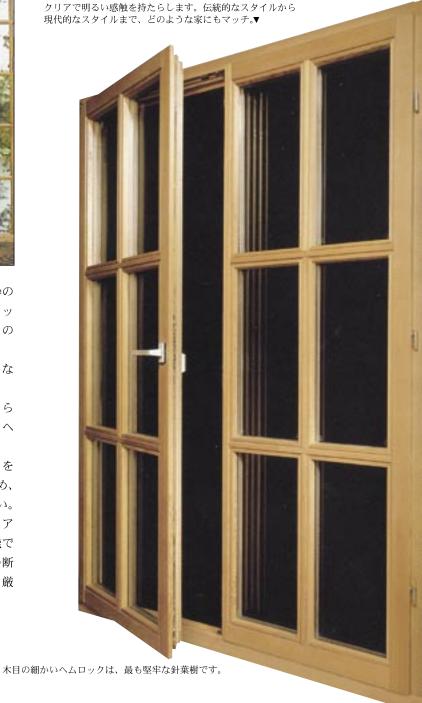

#### ヘムロック

窓はその家の建築的特徴を定める鍵になりますから、窓枠の 素材をよく考慮する必要があります。もちろん、パシフィッ ク コースト ヘムロックなら間違いありません。ヘムロックの 強さと外観は、長期に渡ってその美しさを保ちます。

用途が広く実用的で、パシフィック コースト ヘムロックはどのような 形や大きさの窓にもカスタムメイドが可能です。木目が細かいため、 ステインやペイントが非常に塗りやすいこともうれしい特徴です。さら に、固定しやすく棚板としても優れています。パシフィック コースト へ ムロックはまた、防水加工をしやすい性質も備えています。

自然の木材をお選びになる場合、パシフィック コースト ヘムロックを 使えば、窓の可能性が大きく広がります。加工しやすい素材であるため、

> 建築スタイルを問わずどんなデザインでもお任せください。 様々な仕上げ剤との相性も良いため、窓の加工をインテリア と調和する場合にも大変便利です。美しい外観と高い性能で 認められたパシフィック コースト ヘムロックは、自然の断

熱材でもあり、屋外の天気が猛暑であっても厳 寒であっても、室内を快適に保ちます。